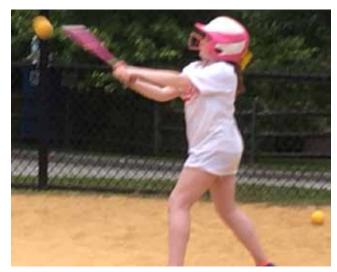

#### Softball News

CHIP ZIEGLER, COORDINATOR

#### Friday, July 5, 2022

July 5 we had 9 girls and after everyone had a chance for batting practice, the girls decided that they wanted to challenge the moms to a game. The girls got off to a good start and lead 1-0 after the top of the first. The moms scored 2 in the bottom of the first and went on to win 5-1.

A good time was had by all, and some of the girls feel that they want to take on the boys on Thursday night. We hope to have a good turnout for the game and the cheering crowd.