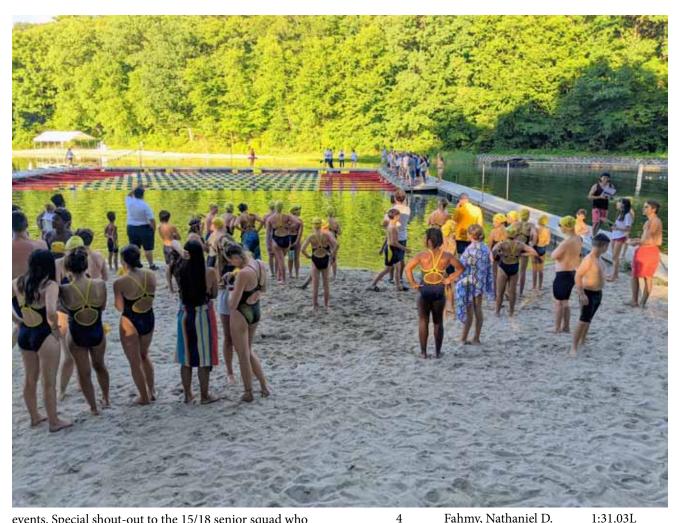

### Swim Team Alumni Water Polo Match

MICHAEL BUCHNEY, HEAD COACH

Calling all Highland Lakes Swim Team Alumni, you're invited to dust off your cap and goggles and jump back into the lanes for an alumni water polo event! Friday, July 22 at 7 pm at the Clubhouse lanes, we'll revisit the glory days of "Friday Water Polo" together. We're hoping for team alumni from any/all eras to participate. With enough participants we can have some substitutes to keep everyone fresh.

Bring your families and friends down to watch the action! Bring your own picnic gear and food. We'll have a donation bucket set up for the current team. We're hoping to make this an annual event. See you there.