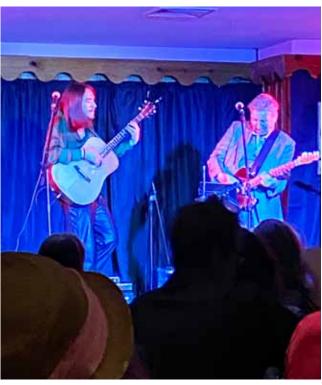

Glenn Tilbrook and son Leon performing on the Seckler Stage.

PHOTO COURTESY OF ROE HALL

Sound and light crew for the concert series, Steve Randazzo, Randy Staley, Glenn Tilbrook and Bob O'Gureck, missing Steve Sokolowicz.