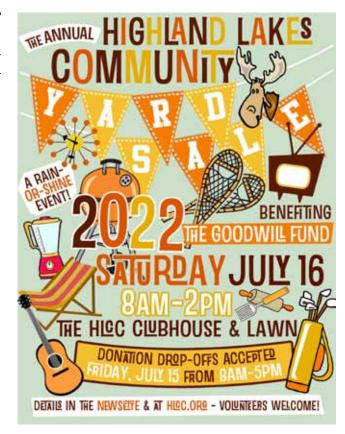

Planning is underway for the Yard Sale/Bake Sale on July 16. Look for delicious baked goods for sale on the Clubhouse porch. Proceeds are donated to the Goodwill Fund.

August 2, the Women's Auxiliary is excited to present Game Show Sensation with Comedian Billy Mann! This is an interactive fun show for the whole audience. If you love Jeopardy, this is for you! Billy hosts the show and makes it comedic and engaging for the audience with hilarious competitive spirit. There will be door prizes, a live auction and other surprises. Doors open at 6:30 pm, show starts at 7:00 pm. BYOB, Snacks, desserts, and coffee provided. Tickets are \$35, contact Judi Sunda at

Robsun@warwick.net to purchase your tickets. Tickets will also be available to purchase at the Women's Auxiliary Yard Sale/Bake Sale on Saturday, July 16. We sell out every year, don't delay if you want to be part of this fun evening!