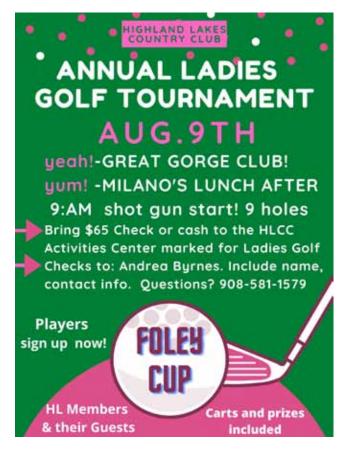

### **Ladies Golf Outing**

ANDREA BYRNES, COORDINATOR

#### Tuesday, August 9

The 53rd Annual Highland Lakes Ladies Golf Outing is coming up! All beginner and intermediate players are welcome. This is a fabulous day to meet new members, spend time with your friends and enjoy a lovely day together. We will play 9 holes at Great Gorge Golf Club in Vernon followed by a 4 course lunch at Milano's. Prizes, fun and the presentation of The Foley Cup to the HLCC member with the low gross score to follow. Sign up as an individual, a twosome or a foursome. We will match you with great partners.

Here's the details:

Tuesday, August 9, at Great Gorge, Vernon - 9 am Shotgun start

Lunch immediately following at Milanos, Hamburg, NJ Cost is \$65 per person includes golf, motorized cart, 4-course lunch and all tips

You can even BYOB for lunch!

To sign up bring a check or cash for \$65 to the HLCC Office or Activities Center labeled Ladies Golf Outing by August 1. Checks payable to Andrea Byrnes. Include your name, contact phone number, email address, HLCC Badge number, or indicate if you are a friend/family or guest of HL member (for the Foley Cup).

Looking forward to seeing everyone on August 9 for a day full of fun. Questions: <a href="mailto:abhbyrnes@gmail.com">abhbyrnes@gmail.com</a> or cell (908)581-1579.